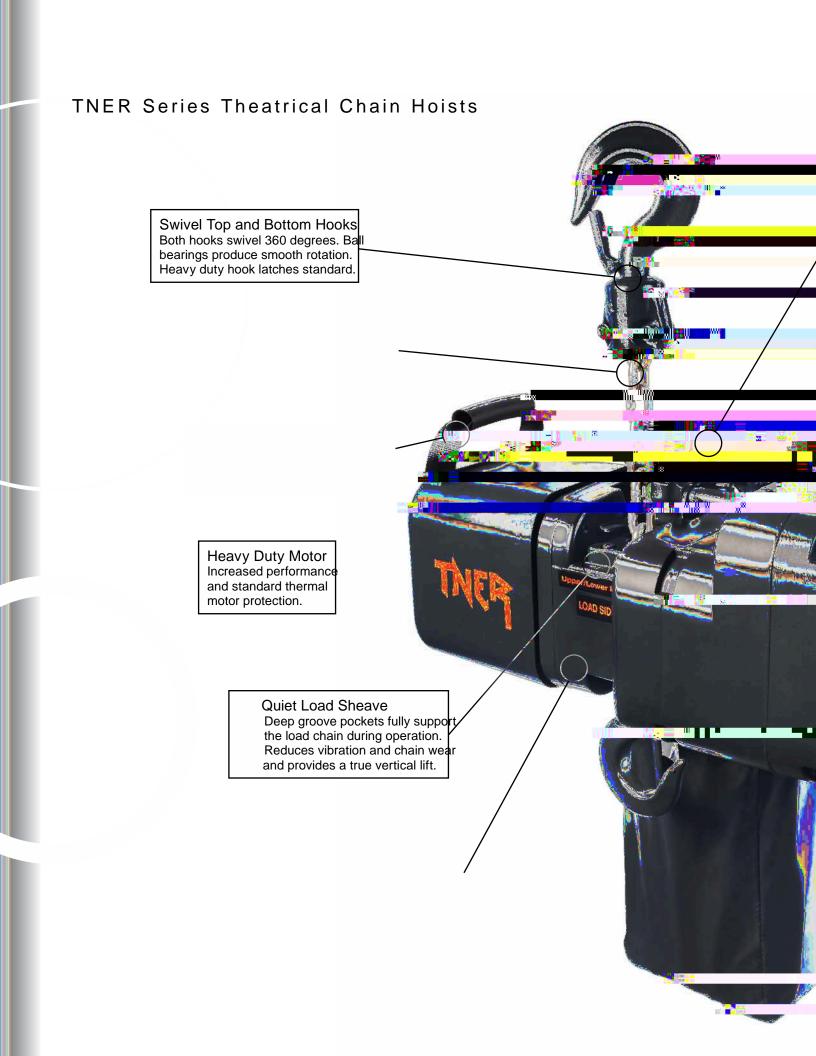

## TNER Series Theatrical Chain Hoists

## Unique Features

| Standards                                                                     |  |
|-------------------------------------------------------------------------------|--|
|                                                                               |  |
| world standards;                                                              |  |
| Hoist exceeds stringent world standards; complies with German regulatiorBGman |  |
| regulation Definant                                                           |  |
|                                                                               |  |
|                                                                               |  |
|                                                                               |  |
|                                                                               |  |
|                                                                               |  |
|                                                                               |  |
|                                                                               |  |
|                                                                               |  |
|                                                                               |  |
|                                                                               |  |
|                                                                               |  |
|                                                                               |  |
|                                                                               |  |
|                                                                               |  |
|                                                                               |  |
|                                                                               |  |
|                                                                               |  |
|                                                                               |  |
|                                                                               |  |
|                                                                               |  |
|                                                                               |  |
|                                                                               |  |
|                                                                               |  |
|                                                                               |  |

### Size and Speed

Designed to fit standard road cases. ½ and 1 Ton—16 fpm; 2 Ton—8 fpm.

#### Grease-Packed Gearbox

For demanding theatrical applications. Maintenance free.

#### Nickel-Plated Load Chain

Meets DIN and EN 818-7 standards. Optional black chain available.

#### Friction Clutch

Carbon friction material provides consistent performance over a wide temperature range.

#### **Chain Container**

Reversible black canvas chain container needed to meet BGV-D8 egulations. Also designed with two secure attachment points.